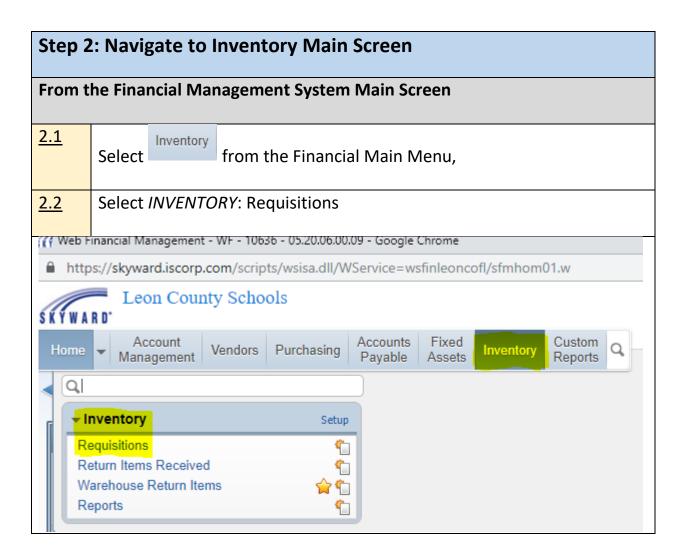

### **Creating a Warehouse Requisition**

| Step 3           | 3: Add a New Warehouse Request                                                                                                 |
|------------------|--------------------------------------------------------------------------------------------------------------------------------|
| From t           | he Inventory Requisitions Main Screen:                                                                                         |
| 3.1              | Click the <u>Add</u> button to add create an order for the Warehouse.                                                          |
|                  | Ng/Ng - F10c2 - V320X00X09 - Studge Critome<br>Sorp.com/scripts/wsisa.dl/WService=wsfinleoncoll/fwreqmain001.w                 |
| SKYWARD' Leon Co | Amy Bailey Account Preference                                                                                                  |
| Home Manageme    | t Vendors Purchasing Accounts Field Inventory Custom Q<br>Payable Asset Inventory Custom Q<br>S @ M @Favoriter 10 Hew Window C |
|                  | ation * Elless, "Skyward Default *                                                                                             |
|                  | oper/y chick year mice acangus                                                                                                 |
|                  |                                                                                                                                |
|                  |                                                                                                                                |
|                  |                                                                                                                                |
|                  |                                                                                                                                |
|                  | Click the Add button to                                                                                                        |
|                  | enter an order for the                                                                                                         |
|                  | Warehouse                                                                                                                      |
| The Inve         | entory Requisition Master Information screen opens.                                                                            |