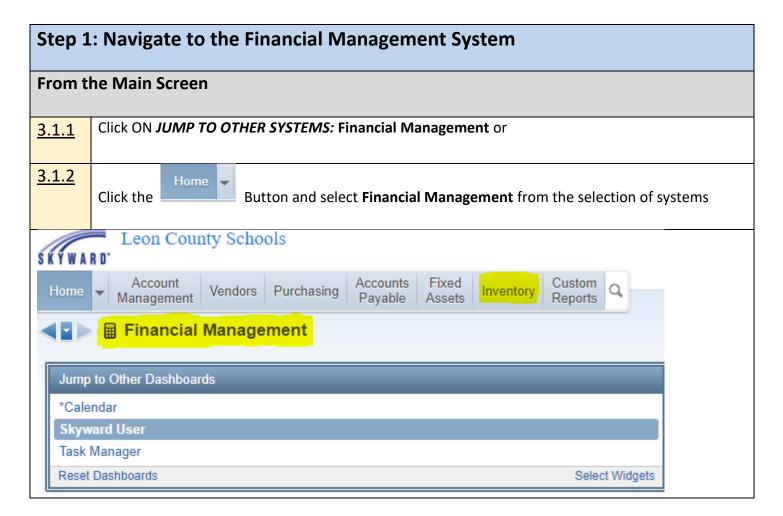

### **Skyward Warehouse Requisition Entry**

| The Skyward Login ID is<br>the same as your LCS<br>Network ID<br>Last Name and First Initial<br>e.g. Doe, John (doej). | S K Y W A R D°<br>Leon County Schools |
|------------------------------------------------------------------------------------------------------------------------|---------------------------------------|
| Your Skyward Password is                                                                                               | Live Database                         |
| the same as your LCS<br>Network Password.                                                                              |                                       |
| If you require assistance                                                                                              | Login ID: doej                        |
| logging in please contact<br>the TIS Help Desk, 850-                                                                   | Password:                             |
| 487-7524.                                                                                                              | Sign In                               |
|                                                                                                                        | 05.20.06.00.09                        |
|                                                                                                                        |                                       |
|                                                                                                                        |                                       |

The Main Skyward Screen will open, displaying modules that you have access to.